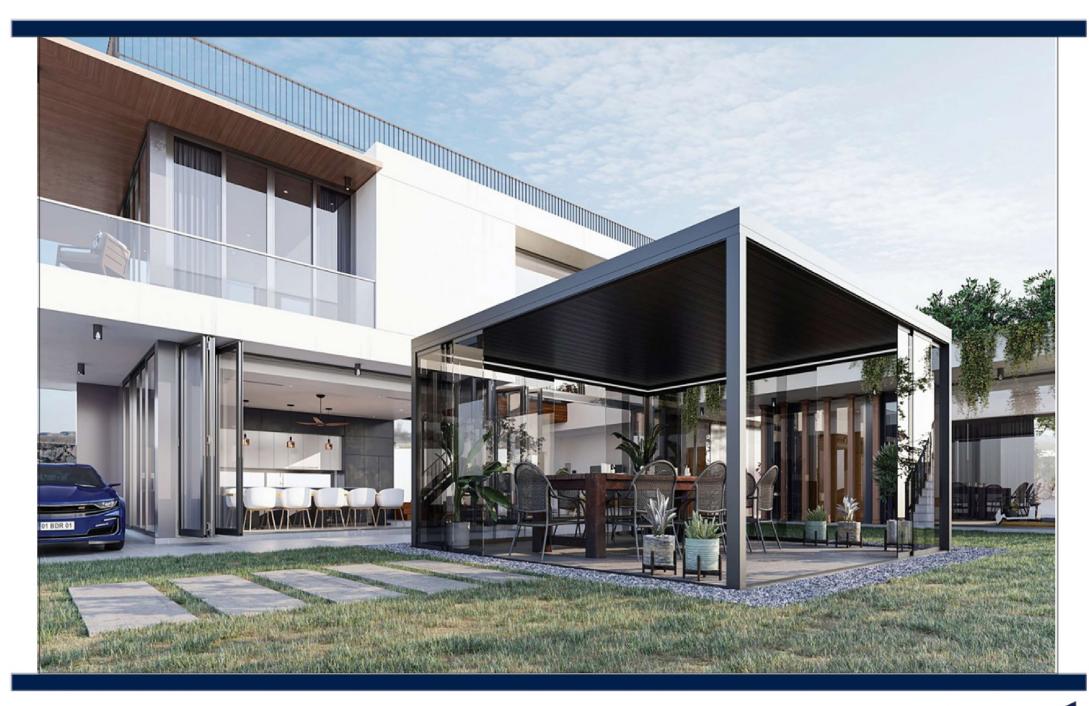

**ALUMINIUM PERGOLA SYSTEMS** 

**BIOCLIMATIC AND ROLLING ROOF SYSTEMS** 

Powered by an electric motor and sealed with high quality gasket plugs, providing a completely airtight space which can be used in all weather conditions.

The motorized roof consists of rotatable aluminum panels