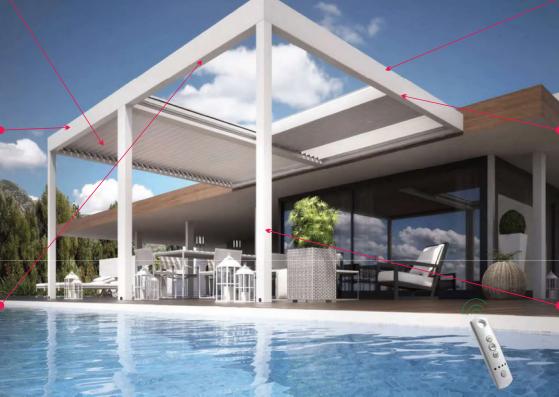

**BIOCLIMATIC AND ROLLING ROOF SYSTEMS** 

Powered by an electric motor and sealed with high quality gasket plugs, providing a completely airtight space which can be used in all weather conditions.

The motorized roof consists of rotatable aluminum panels