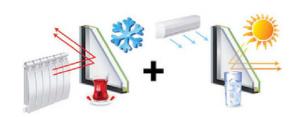

Style contemporary
Ecolog cal character st cs energy-sav ng, recyclable, 100% recyclable
Color Ma n Color (Wh te / Black ...)

Rainwater or snow from the surface of the panels is directed to the gutters that are installed around the system and is directed into the pipes inside the pillars and finally drained out

# The new sl d ng systems have enhanced the known strengths of w th a new qual ty

Effect ve sound attenuat on.

POSITIONS OF SLIDING SYSTEM

SINGLE GLAZING

DOUBLE GLAZING

you may use th s system anywhere

Hotels / Cafe / Off ces / Restaurants