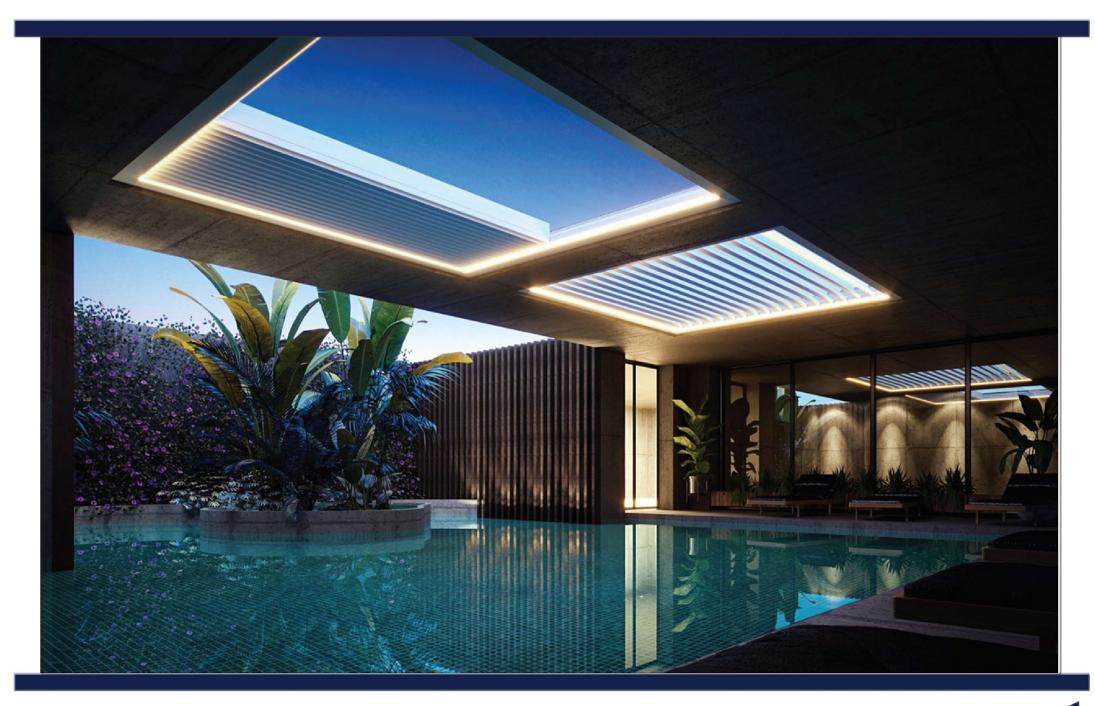

**BIOCLIMATIC AND ROLLING ROOF SYSTEMS** 

Powered by an electric motor and sealed with high quality gasket plugs, providing a completely airtight space which can be used in all weather conditions.

The motorized roof consists of rotatable aluminum panels