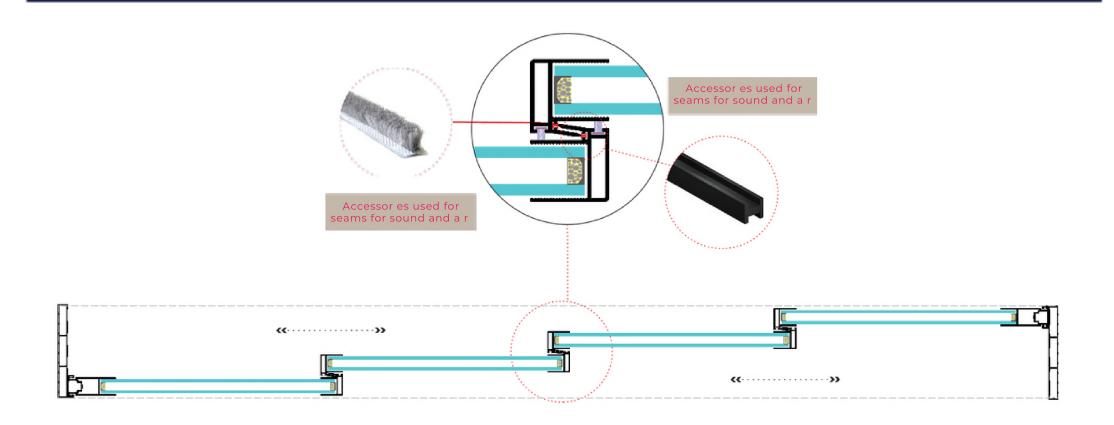

# ALUMINIUM NON-INSULATED SLIDING DOOR SYSYTEMS

# The new sl d ng systems have enhanced the known strengths of w th a new qual ty

Effect ve sound attenuat on.

POSITIONS OF SLIDING SYSTEM

SINGLE GLAZING

DOUBLE GLAZING

you may use th s system anywhere

Hotels / Cafe / Off ces / Restaurants