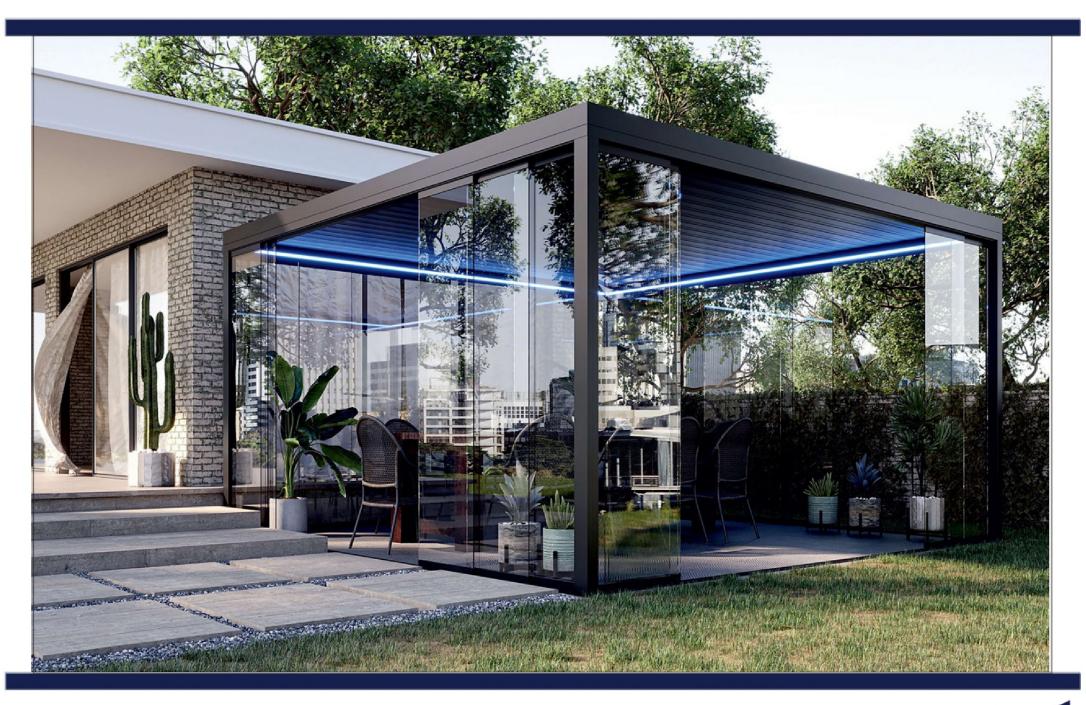

roof
Opt ons and accessor es w th ntegrated LED

Style contemporary
Ecolog cal character st cs energy-sav ng, recyclable, 100% recyclable
Color Ma n Color (Wh te / Black ...)















Rainwater or snow from the surface of the panels is directed to the gutters that are installed around the system and is directed into the pipes inside the pillars and finally drained out





The Top V ew Shows The Three Poss ons of The Panels



### STANDING POSITIONS OF ROLLING ROOF





- 1 SELF STANDING SINGLE MODULE (Horizantal Panesl)
- 2 WALL ASSAMBELED ON ONE SIDE (Horizantal Panesl)
- 3 WALL ASSAMBELED ON TWO SIDES (Horizantal Panels)
- SELF STANDING SINGLE MODULE (Vertical Panel) s
- MALL ASSAMBELED ON ONE SIDE (Vert cal Panel)s
- WALL ASSAMBELED ON TWO SIDES (Vertical Panel) s



































**ALUMINIUM PERGOLA SYSTEMS** 













# Pergola Led Lighting professional led system





#### **COLOR CUSTOMIZATION**

#### YOU CAN CHOOSE THE ALL RAL COLORS

| Fabr cs Test ng              |                                     |                       |  |  |  |  |  |
|------------------------------|-------------------------------------|-----------------------|--|--|--|--|--|
| EN                           | TEST METHOD                         | PHFR<br>870           |  |  |  |  |  |
| Base Fabric                  |                                     | PES                   |  |  |  |  |  |
| Coating                      |                                     | PVC                   |  |  |  |  |  |
| Yarn (Denier)                |