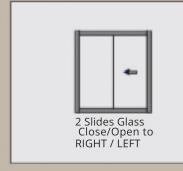

# The new sl d ng systems have enhanced the known strengths of w th a new qual ty

Effect ve sound attenuat on.

POSITIONS OF SLIDING SYSTEM

SINGLE GLAZING

DOUBLE GLAZING

you may use th s system anywhere

Hotels / Cafe / Off ces / Restaurants