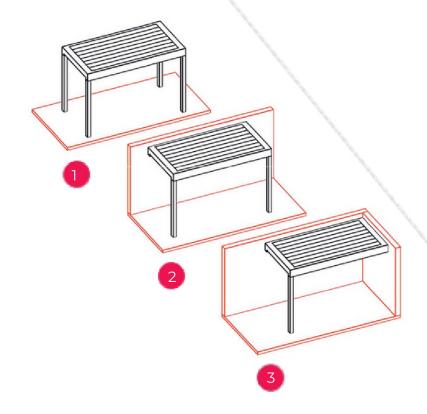

### STANDING POSITIONS OF ROLLING ROOF

- 1 SELF STANDING SINGLE MODULE (Horizantal Panesl)
- 2 WALL ASSAMBELED ON ONE SIDE (Horizantal Panesl)
- 3 WALL ASSAMBELED ON TWO SIDES (Horizantal Panels)
- SELF STANDING SINGLE MODULE (Vertical Panel) s
- MALL ASSAMBELED ON ONE SIDE (Vert cal Panel)s
- WALL ASSAMBELED ON TWO SIDES (Vertical Panel) s