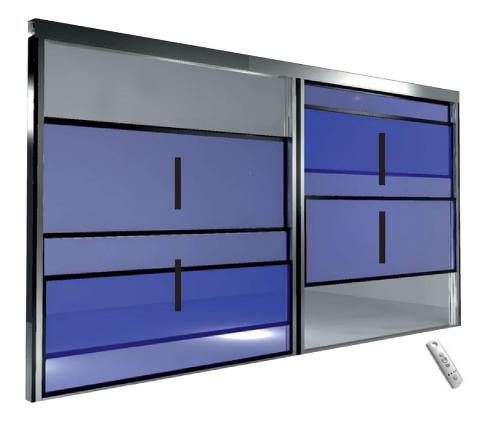

**BIOCLIMATIC AND ROLLING ROOF SYSTEMS** 

Powered by an electric motor and sealed with high quality gasket plugs, providing a completely airtight space which can be used in all weather conditions.

The motorized roof consists of rotatable aluminum panels

#### C HARACT ER IST I CS

Installat on wall-mounted

Mater al... alum n um

Canopy mater al w th smooth slats, sun shade louvers
Spec ficat ons custom, Roll ng b ocl mat c, motor zed, w nd-proof
Opt ons and accessor es w th ntegrated LED

Style contemporary
Ecolog cal character st cs energy-sav ng, recyclable, 100% recyclable
Color Ma n Color (Wh te / Black ...)

Rainwater or snow from the surface of the panels is directed to the gutters that are installed around the system and is directed into the pipes inside the pillars and finally drained out