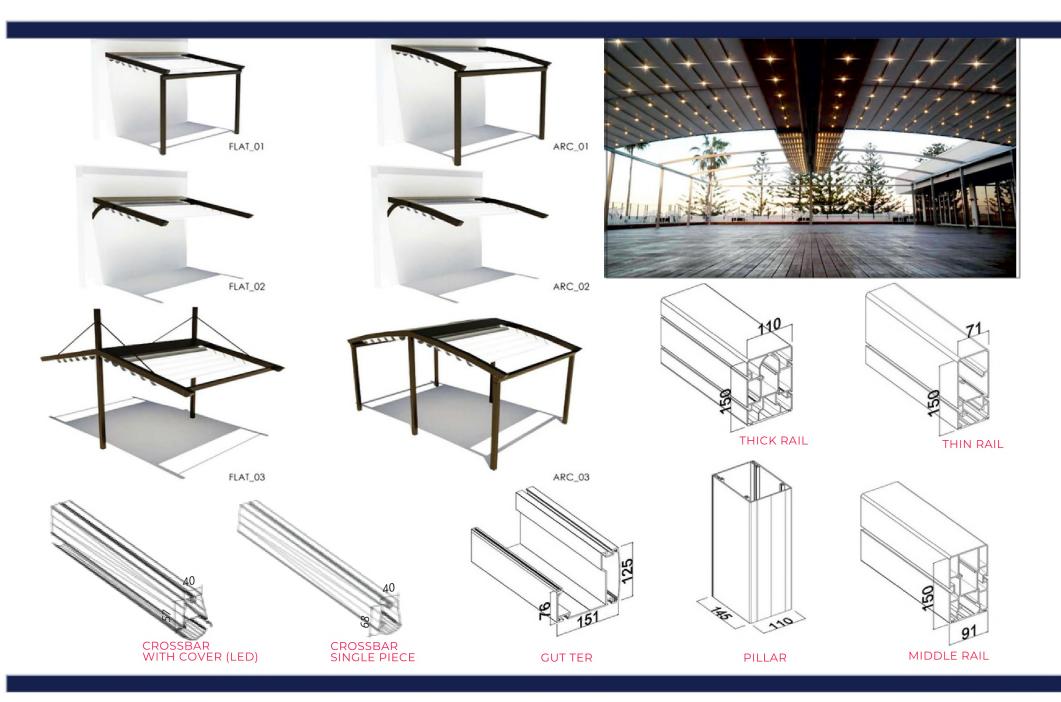

**BIOCLIMATIC AND ROLLING ROOF SYSTEMS** 

Powered by an electric motor and sealed with high quality gasket plugs, providing a completely airtight space which can be used in all weather conditions.

The motorized roof consists of rotatable aluminum panels

2 Cover

3 Gutter

5 Rail

6 Pill ar

#### C HARACT ER IST I CS

Installat on wall-mounted

Mater al... alum n um

Canopy mater al w th smooth slats, sun shade louvers
Spec ficat ons custom, Roll ng b ocl mat c, motor zed, w nd-proof
Opt ons and accessor es w th ntegrated LED

Style contemporary
Ecolog cal character st cs energy-sav ng, recyclable, 100% recyclable
Color Ma n Color (Wh te / Black ...)

Rainwater or snow from the surface of the panels is directed to the gutters that are installed around the system and is directed into the pipes inside the pillars and finally drained out