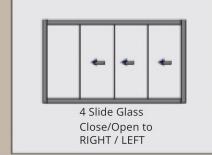

# The new sl d ng systems have enhanced the known strengths of w th a new qual ty

Effect ve sound attenuat on.

POSITIONS OF SLIDING SYSTEM

SINGLE GLAZING

DOUBLE GLAZING

you may use th s system anywhere

Hotels / Cafe / Off ces / Restaurants