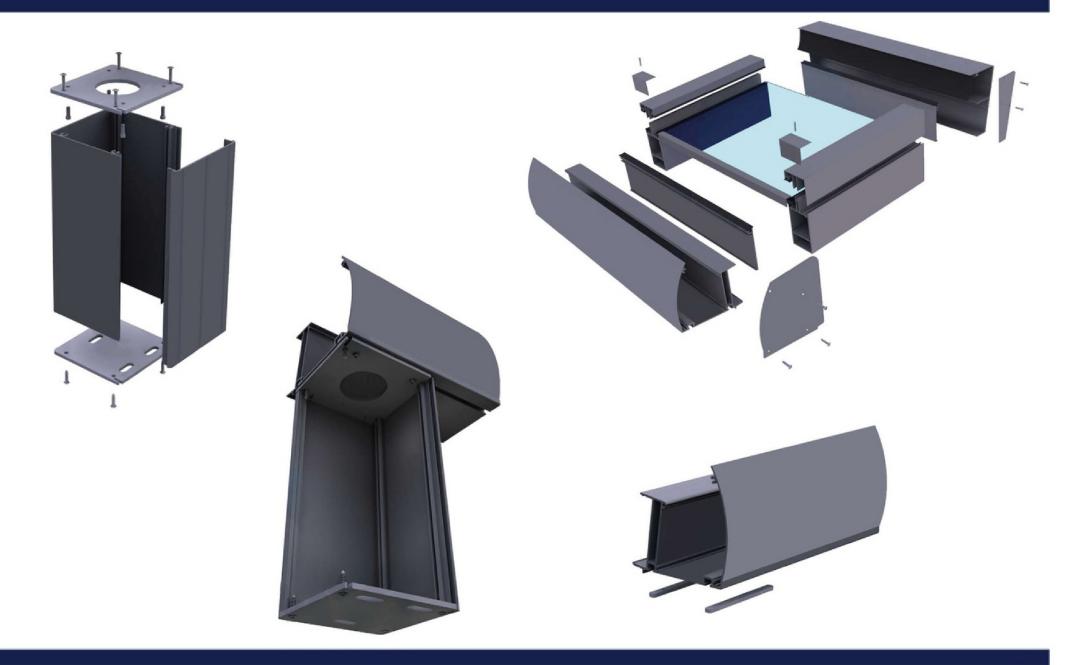

**BIOCLIMATIC AND ROLLING ROOF SYSTEMS** 

Powered by an electric motor and sealed with high quality gasket plugs, providing a completely airtight space which can be used in all weather conditions.

The motorized roof consists of rotatable aluminum panels

2 Cover

3 Gutter

5 Rail

6 Pill ar

Style contemporary
Ecolog cal character st cs energy-sav ng, recyclable, 100% recyclable
Color Ma n Color (Wh te / Black ...)

Rainwater or snow from the surface of the panels is directed to the gutters that are installed around the system and is directed into the pipes inside the pillars and finally drained out