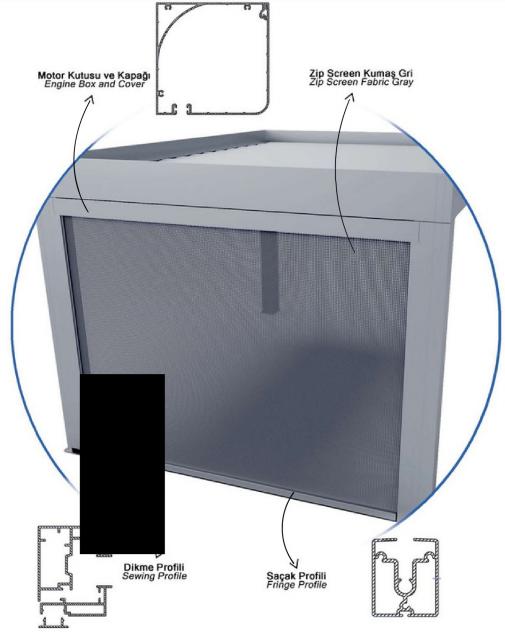

## **ALUMINIUM ZIP SCREEN SYSYTEMS**

## ZİP SİSTEMİ / ZIP SYSTEMS

# ZİP SİSTEMİ / ZIP SYSTEMS