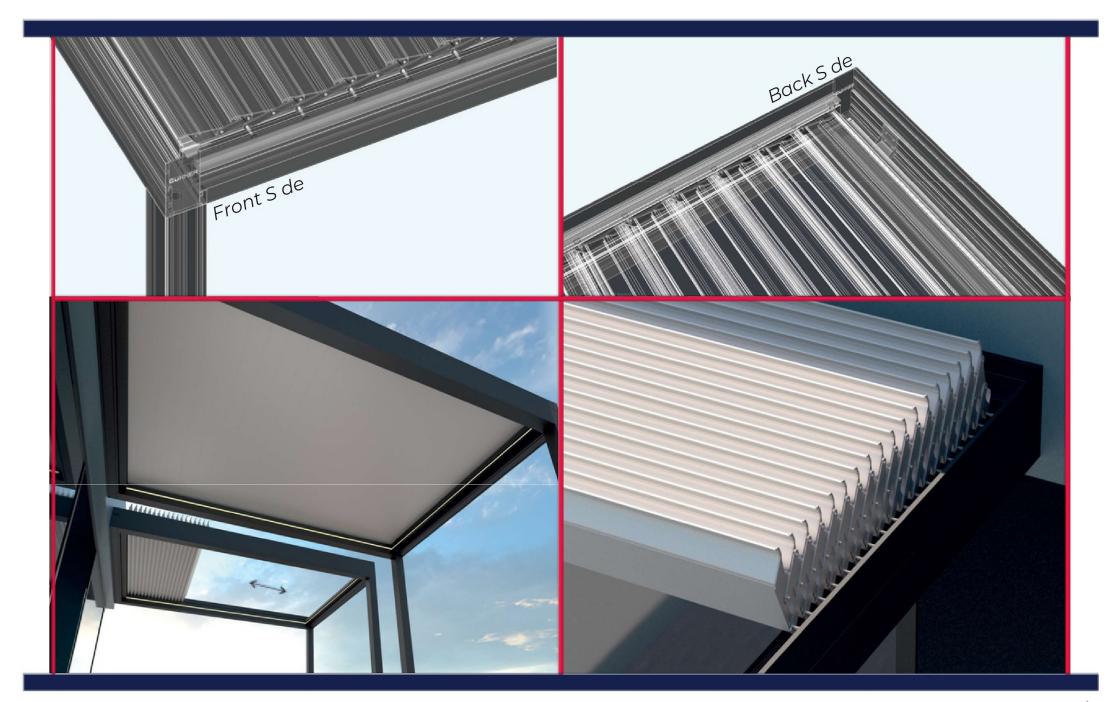

The Top V ew Shows The Three Poss ons of The Panels

### STANDING POSITIONS OF ROLLING ROOF

- 1 SELF STANDING SINGLE MODULE (Horizantal Panesl)
- 2 WALL ASSAMBELED ON ONE SIDE (Horizantal Panesl)
- 3 WALL ASSAMBELED ON TWO SIDES (Horizantal Panels)
- SELF STANDING SINGLE MODULE (Vertical Panel) s
- MALL ASSAMBELED ON ONE SIDE (Vert cal Panel)s
- WALL ASSAMBELED ON TWO SIDES (Vertical Panel) s