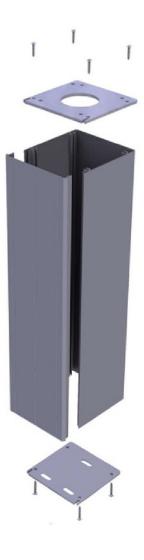

| 7                     |  |  |  |  |  |
| Light Fastness               | ISO 105 B04:1994                    | 6+                    |  |  |  |  |  |
| Water Resistance<br>(mmSS)   | TS 257 EN 20811:1996                | Min. 8000             |  |  |  |  |  |
| Wear                         | TS EN 530:2011                      | Min. 9000 Rotation    |  |  |  |  |  |
| Temparature Resistance       |                                     | -40C +70C             |  |  |  |  |  |
| Flame Reterdancy             | DIN4102-B2, ISO 6941:2003           | PASS                  |  |  |  |  |  |





















**ALUMINIUM WINTER GARDEN SYSYTEMS** 





#### ANTORYUM OVAL KERTME İŞLEMİ

ANTORYUM OVAL LOSS OPRATION

#### ANTORYUM OVAL AYAK BAĞLANTI

ANTORYUM OVAL FOOT CONNECTION





















**GLASS ROOF** 







## **ALUMINIUM ZIP SCREEN SYSYTEMS**

## ZİP SİSTEMİ / ZIP SYSTEMS











# ZİP SİSTEMİ / ZIP SYSTEMS









## **ALUMINIUM GUILLOTINE SYSYTEMS**





















THE BEST SYSTEM WITH BEST ENGINES

THAT WE PROPOSAL TO YOU







Hotels / Apartments / Restaurants





you may use th s system anywhere









# ALUMINIUM NON-INSULATED SLIDING DOOR SYSYTEMS

# The new sl d ng systems have enhanced the known strengths of w th a new qual ty

Effect ve sound attenuat on.





POSITIONS OF SLIDING SYSTEM

















SINGLE GLAZING



DOUBLE GLAZING



you may use th s system anywhere





Hotels / Cafe / Off ces / Restaurants







Office & Showroom: Çakırlar Mah. No:118

Konyaaltı - Antalya - TÜRKİYE

info@alurek.com.tr | www.alurek.com.tr

+90