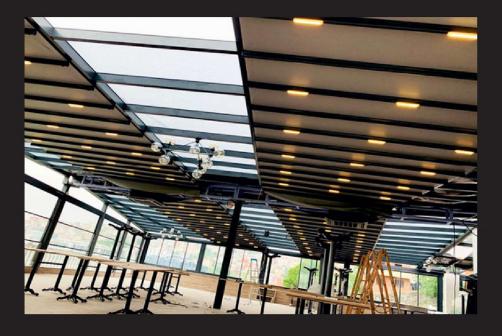

Weft) |  |  |  |  |  |
| Tear Resistance (N)          | DIN 53363                           | 330/280 (Warp/Weft)   |  |  |  |  |  |
| Adhesion (daN/5 cm)          | EN ISO 2411                         | 7                     |  |  |  |  |  |
| Light Fastness               | ISO 105 B04:1994                    | 6+                    |  |  |  |  |  |
| Water Resistance<br>(mmSS)   | TS 257 EN 20811:1996                | Min. 8000             |  |  |  |  |  |
| Wear                         | TS EN 530:2011                      | Min. 9000 Rotation    |  |  |  |  |  |
| Temparature Resistance       |                                     | -40C +70C             |  |  |  |  |  |
| Flame Reterdancy             | DIN4102-B2, ISO 6941:2003           | PASS                  |  |  |  |  |  |





















**ALUMINIUM WINTER GARDEN SYSYTEMS** 





#### ANTORYUM OVAL KERTME İŞLEMİ

ANTORYUM OVAL LOSS OPRATION

#### ANTORYUM OVAL AYAK BAĞLANTI

ANTORYUM OVAL FOOT CONNECTION





















**GLASS ROOF** 







## **ALUMINIUM ZIP SCREEN SYSYTEMS**

## ZİP SİSTEMİ / ZIP SYSTEMS











# ZİP SİSTEMİ / ZIP SYSTEMS









## **ALUMINIUM GUILLOTINE SYSYTEMS**





















THE BEST SYSTEM WITH BEST ENGINES

THAT WE PROPOSAL TO YOU







Hotels / Apartments / Restaurants





you may use th s system anywhere









# ALUMINIUM NON-INSULATED SLIDING DOOR SYSYTEMS

# The new sl d ng systems have enhanced the known strengths of w th a new qual ty

Effect ve sound attenuat on.





POSITIONS OF SLIDING SYSTEM

















SINGLE GLAZING



DOUBLE GLAZING



you m