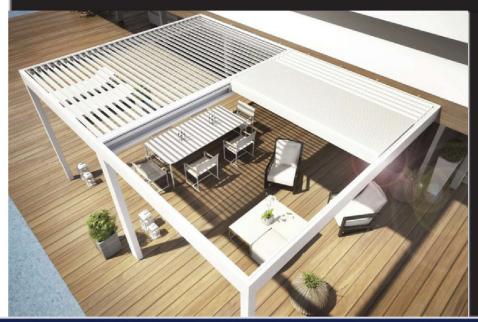

|      |      |      |      |
|                 |            | C    | C    | C    |      |      |      |      |      |      |
|                 |            | C    | Е    |      |      |      |      |      |      | MAX  |



#### C HARACT ER IST I CS

Installat on wall-mounted

Mater al... alum n um

Canopy mater al w th smooth slats, sun shade louvers
Spec ficat ons custom, Roll ng b ocl mat c, motor zed, w nd-proof
Opt ons and accessor es w th ntegrated LED

Style contemporary
Ecolog cal character st cs energy-sav ng, recyclable, 100% recyclable
Color Ma n Color (Wh te / Black ...)















Rainwater or snow from the surface of the panels is directed to the gutters that are installed around the system and is directed into the pipes inside the pillars and finally drained out





The Top V ew Shows The Three Poss ons of The Panels



### STANDING POSITIONS OF ROLLING ROOF





- 1 SELF STANDING SINGLE MODULE (Horizantal Panesl)
- 2 WALL ASSAMBELED ON ONE SIDE (Horizantal Panesl)
- 3 WALL ASSAMBELED ON TWO SIDES (Horizantal Panels)
- SELF STANDING SINGLE MODULE (Vertical Panel) s
- MALL ASSAMBELED ON ONE SIDE (Vert cal Panel)s
- WALL ASSAMBELED ON TWO SIDES (Vertical Panel) s



































**ALUMINIUM PERGOLA SYSTEMS** 













# Pergola Led Lighting professional led system





#### **COLOR CUSTOMIZATION**

#### YOU CAN CHOOSE THE ALL RAL COLORS

| Fabr cs Test ng              |                                     |                       |  |  |  |  |  |
|------------------------------|-------------------------------------|------------