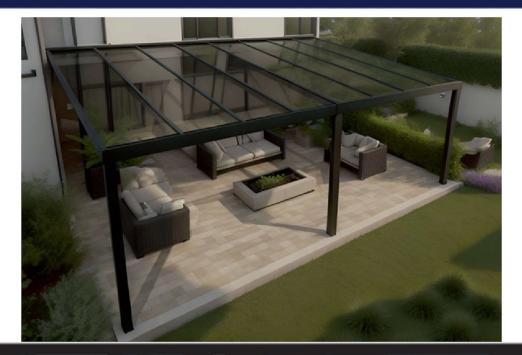

**BIOCLIMATIC AND ROLLING ROOF SYSTEMS** 

Powered by an electric motor and sealed with high quality gasket plugs, providing a completely airtight space which can be used in all weather conditions.

The motorized roof consists of rotatable aluminum panels