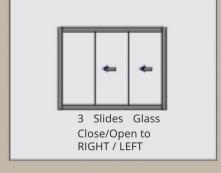

# The new sl d ng systems have enhanced the known strengths of w th a new qual ty

Effect ve sound attenuat on.

POSITIONS OF SLIDING SYSTEM

SINGLE GLAZING

DOUBLE GLAZING

you may use th s system anywhere

Hotels / Cafe / Off ces / Restaurants