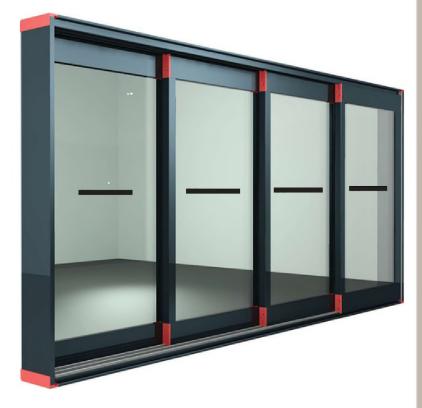

# ALUMINIUM NON-INSULATED SLIDING DOOR SYSYTEMS

# The new sl d ng systems have enhanced the known strengths of w th a new qual ty

Effect ve sound attenuat on.

POSITIONS OF SLIDING SYSTEM

SINGLE GLAZING

DOUBLE GLAZING

you may use th s system anywhere

Hotels / Cafe / Off ces / Restaurants