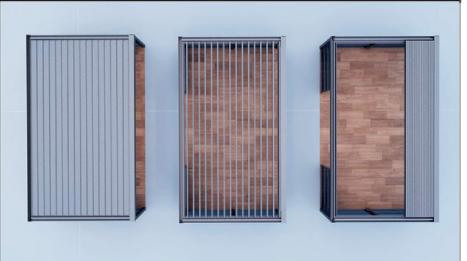

The Top V ew Shows The Three Poss ons of The Panels

### STANDING POSITIONS OF ROLLING ROOF

- 1 SELF STANDING SINGLE MODULE (Horizantal Panesl)
- 2 WALL ASSAMBELED ON ONE SIDE (Horizantal Panesl)
- 3 WALL ASSAMBELED ON TWO SIDES (Horizantal Panels)
- SELF STANDING SINGLE MODULE (Vertical Panel) s
- MALL ASSAMBELED ON ONE SIDE (Vert cal Panel)s
- WALL ASSAMBELED ON TWO SIDES (Vertical Panel) s