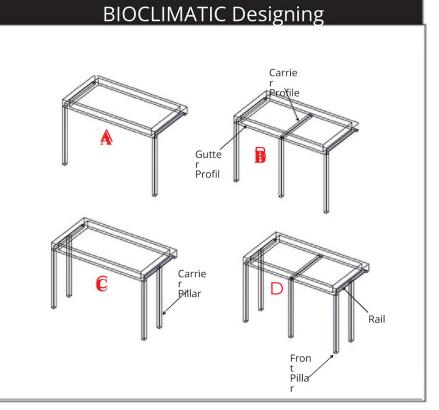

2 Cover

3 Gutter

5 Rail

6 Pill ar

#### CALCULATE STRUCTURE OF ROLLING ROOF SYSTEMS

|                 | Width / mm |      |      |      |      |      |      |      |      |      |
|-----------------|------------|------|------|------|------|------|------|------|------|------|
|                 |            |      |      |      |      |      |      |      |      |      |
|                 | MIN        | 3000 | 3500 | 4000 | 4500 | 5000 | 5500 | 6000 | 6500 | 7000 |
| Projection / mm | 3000       | Α    | Α    | Α    | Α    | В    | В    | В    | В    | В    |
|                 | 3500       | Α    | Α    | А    | Α    | В    | В    | В    | В    | В    |
|                 | 4000       | Α    | Α    | Α    | Α    | В    | B    | В    | В    | В    |
|                 | 4500       | Α    | Α    | Α    | A    | В    | В    | В    | В    | В    |
|                 | 5000       | Α    | Α    | Α    | Α    | В    | В    | В    | В    | В    |
|                 | 5500       | Α    | Α    | Α    | Α    | В    | В    | В    | В    |      |
|                 | 6000       | Α    | Α    | Α    | Α    | В    | В    | В    | В    |      |
|                 | 6500       | C    | C    | C    | C    | D    | D    | D    | D    |      |
|                 | 7000       |      |      |      |      |      | Б    |      |      |      |
|                 | 7500       |      |      |      |      | D    | D    |      |      |      |
|                 | 8000       |      |      |      |      |      |      |      |      |      |
| ,               | 8500       |      |      |      |      |      |      |      |      |      |
|                 |            |      |      |      |      |      |      |      |      |      |
|                 |            | C    | C    | C    |      |      |      |      |      |      |
|                 |            | C    | Е    |      |      |      |      |      |      | MAX  |

#### C HARACT ER IST I CS

Installat on wall-mounted

Mater al... alum n um

Canopy mater al w th smooth slats, sun shade louvers
Spec ficat ons custom, Roll ng b ocl mat c, motor zed, w nd-proof
Opt ons and accessor es w th ntegrated LED