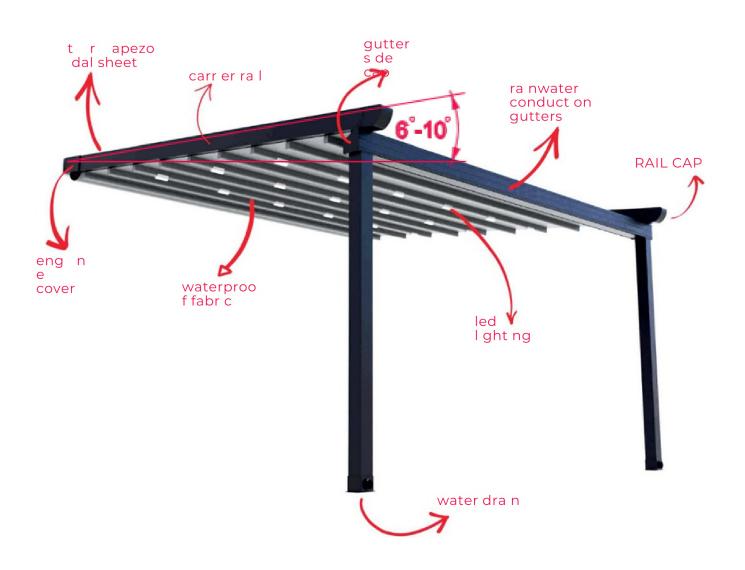

**BIOCLIMATIC AND ROLLING ROOF SYSTEMS** 

Powered by an electric motor and sealed with high quality gasket plugs, providing a completely airtight space which can be used in all weather conditions.

The motorized roof consists of rotatable aluminum panels

2 Cover

3 Gutter

5 Rail

6 Pill ar

#### C HARACT ER IST I CS

Installat on wall-mounted

Mater al... alum n um

Canopy mater al w th smooth slats, sun shade louvers
Spec ficat ons custom, Roll ng b ocl mat c, motor zed, w nd-proof
Opt ons and accessor es w th ntegrated LED

Style contemporary
Ecolog cal character st cs energy-sav ng, recyclable, 100% recyclable
Color Ma n Color (Wh te / Black ...)

Rainwater or snow from the surface of the panels is directed to the gutters that are installed around the system and is directed into the pipes inside the pillars and finally drained out