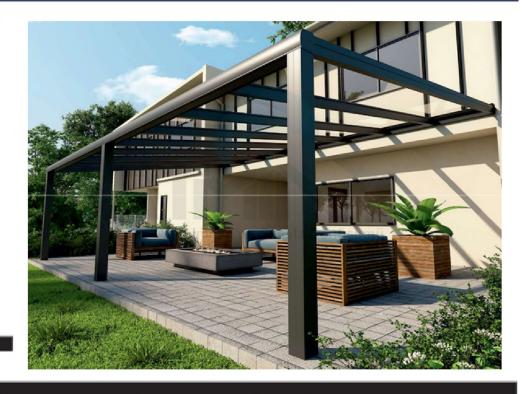

**BIOCLIMATIC AND ROLLING ROOF SYSTEMS** 

Powered by an electric motor and sealed with high quality gasket plugs, providing a completely airtight space which can be used in all weather conditions.

The motorized roof consists of rotatable aluminum panels