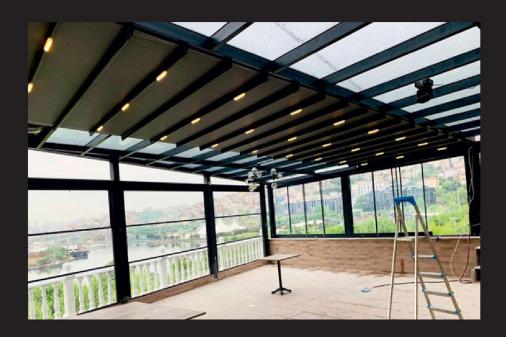

p/Weft) |  |  |  |  |  |
| Tear Resistance (N)          | DIN 53363                           | 330/280 (Warp/Weft)   |  |  |  |  |  |
| Adhesion (daN/5 cm)          | EN ISO 2411                         | 7                     |  |  |  |  |  |
| Light Fastness               | ISO 105 B04:1994                    | 6+                    |  |  |  |  |  |
| Water Resistance<br>(mmSS)   | TS 257 EN 20811:1996                | Min. 8000             |  |  |  |  |  |
| Wear                         | TS EN 530:2011                      | Min. 9000 Rotation    |  |  |  |  |  |
| Temparature Resistance       |                                     | -40C +70C             |  |  |  |  |  |
| Flame Reterdancy             | DIN4102-B2, ISO 6941:2003           | PASS                  |  |  |  |  |  |





















**ALUMINIUM WINTER GARDEN SYSYTEMS** 





#### ANTORYUM OVAL KERTME İŞLEMİ

ANTORYUM OVAL LOSS OPRATION

#### ANTORYUM OVAL AYAK BAĞLANTI

ANTORYUM OVAL FOOT CONNECTION





















**GLASS ROOF** 







## **ALUMINIUM ZIP SCREEN SYSYTEMS**

## ZİP SİSTEMİ / ZIP SYSTEMS











# ZİP SİSTEMİ / ZIP SYSTEMS









## **ALUMINIUM GUILLOTINE SYSYTEMS**





















THE BEST SYSTEM WITH BEST ENGINES

THAT WE PROPOSAL TO YOU







Hotels / Apartments / Restaurants





you may use th s system anywhere









# ALUMINIUM NON-INSULATED SLIDING DOOR SYSYTEMS

# The new sl d ng systems have enhanced the known strengths of w th a new qual ty

Effect ve sound attenuat on.





POSITIONS OF SLIDING SYSTEM

















SINGLE GLAZING



DOUBLE GLAZING



you