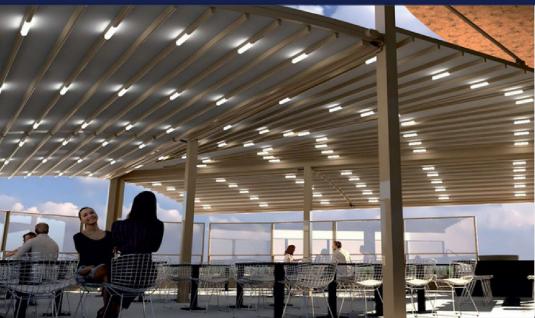

clable, 100% recyclable
Color Ma n Color (Wh te / Black ...)















Rainwater or snow from the surface of the panels is directed to the gutters that are installed around the system and is directed into the pipes inside the pillars and finally drained out





The Top V ew Shows The Three Poss ons of The Panels



### STANDING POSITIONS OF ROLLING ROOF





- 1 SELF STANDING SINGLE MODULE (Horizantal Panesl)
- 2 WALL ASSAMBELED ON ONE SIDE (Horizantal Panesl)
- 3 WALL ASSAMBELED ON TWO SIDES (Horizantal Panels)
- SELF STANDING SINGLE MODULE (Vertical Panel) s
- MALL ASSAMBELED ON ONE SIDE (Vert cal Panel)s
- WALL ASSAMBELED ON TWO SIDES (Vertical Panel) s



































**ALUMINIUM PERGOLA SYSTEMS** 













# Pergola Led Lighting professional led system





#### **COLOR CUSTOMIZATION**

#### YOU CAN CHOOSE THE ALL RAL COLORS

| Fabr cs Test ng              |                                     |                       |  |  |  |  |  |
|------------------------------|-------------------------------------|-----------------------|--|--|--|--|--|
| EN                           | TEST METHOD                         | PHFR<br>870           |  |  |  |  |  |
| Base Fabric                  |                                     | PES                   |  |  |  |  |  |
| Coating                      |                                     | PVC                   |  |  |  |  |  |
| Yarn (Denier)                |                                     | 1000×1000             |  |  |  |  |  |
| Weaving                      |