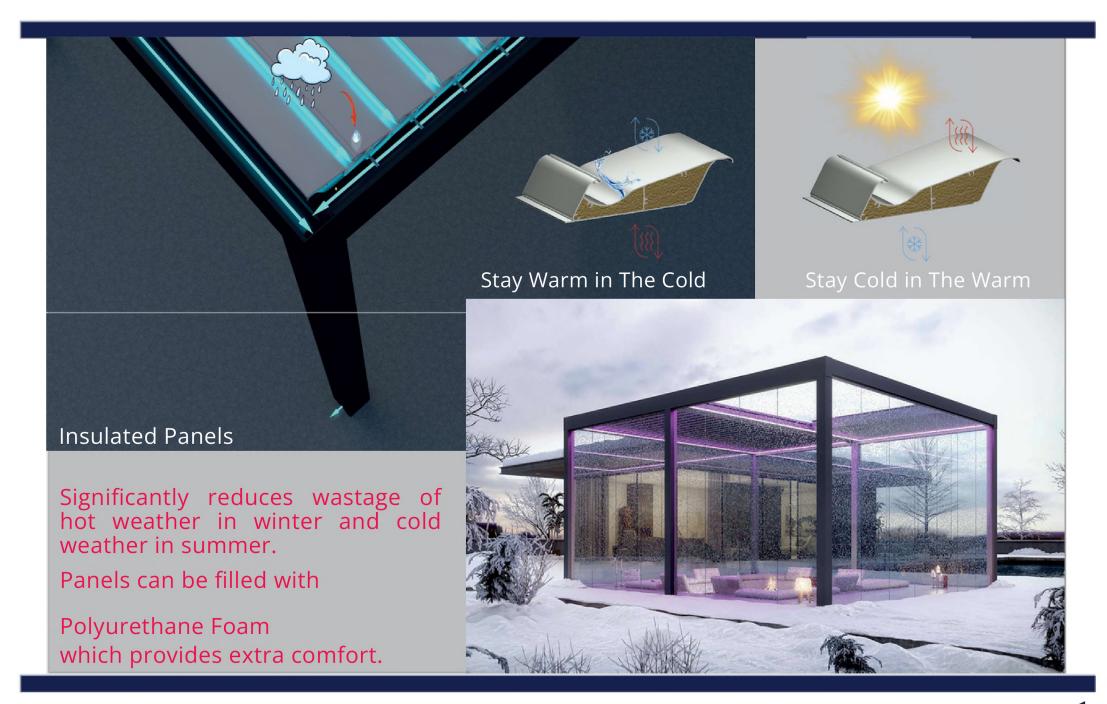

Style contemporary
Ecolog cal character st cs energy-sav ng, recyclable, 100% recyclable
Color Ma n Color (Wh te / Black ...)

Rainwater or snow from the surface of the panels is directed to the gutters that are installed around the system and is directed into the pipes inside the pillars and finally drained out