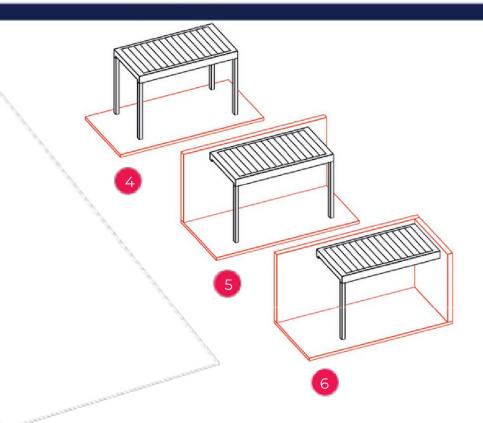

### STANDING POSITIONS OF ROLLING ROOF

- 1 SELF STANDING SINGLE MODULE (Horizantal Panesl)
- 2 WALL ASSAMBELED ON ONE SIDE (Horizantal Panesl)
- 3 WALL ASSAMBELED ON TWO SIDES (Horizantal Panels)
- SELF STANDING SINGLE MODULE (Vertical Panel) s
- MALL ASSAMBELED ON ONE SIDE (Vert cal Panel)s
- WALL ASSAMBELED ON TWO SIDES (Vertical Panel) s