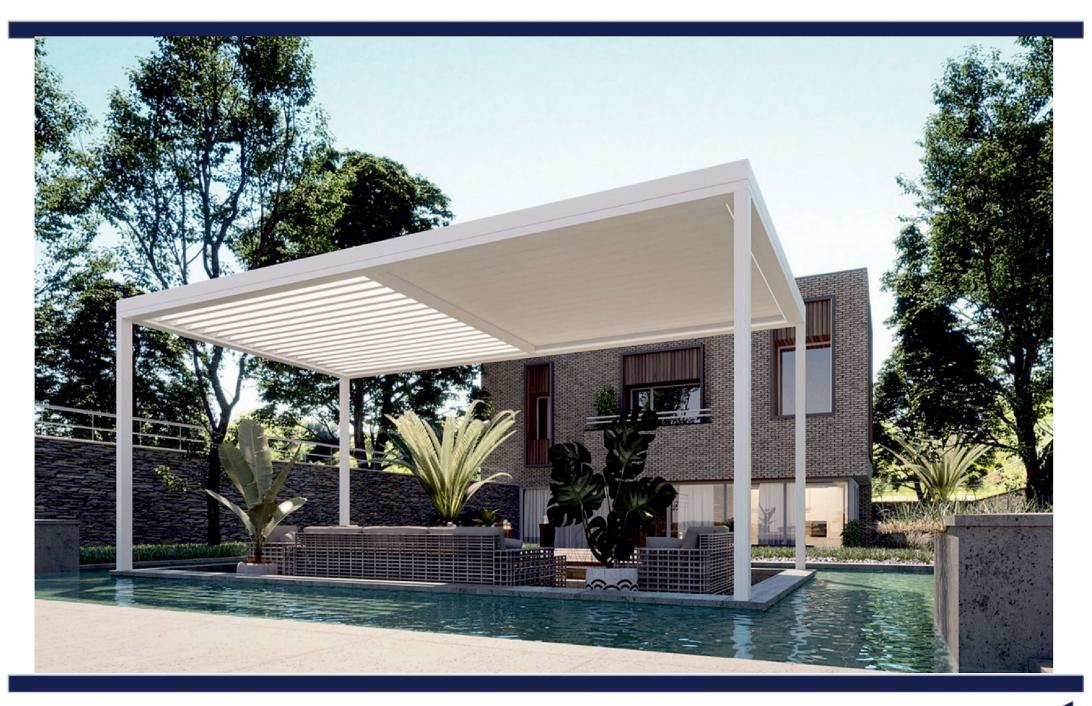

**ALUMINIUM PERGOLA SYSTEMS** 

**BIOCLIMATIC AND ROLLING ROOF SYSTEMS** 

Powered by an electric motor and sealed with high quality gasket plugs, providing a completely airtight space which can be used in all weather conditions.

The motorized roof consists of rotatable aluminum panels