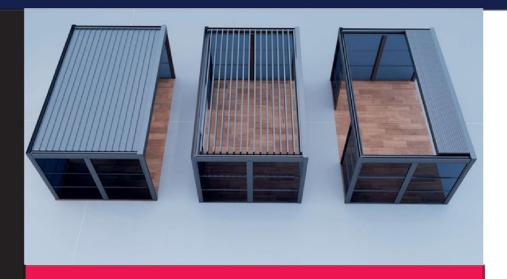

The Top V ew Shows The Three Poss ons of The Panels

### STANDING POSITIONS OF ROLLING ROOF

- 1 SELF STANDING SINGLE MODULE (Horizantal Panesl)
- 2 WALL ASSAMBELED ON ONE SIDE (Horizantal Panesl)
- 3 WALL ASSAMBELED ON TWO SIDES (Horizantal Panels)
- SELF STANDING SINGLE MODULE (Vertical Panel) s
- MALL ASSAMBELED ON ONE SIDE (Vert cal Panel)s
- WALL ASSAMBELED ON TWO SIDES (Vertical Panel) s