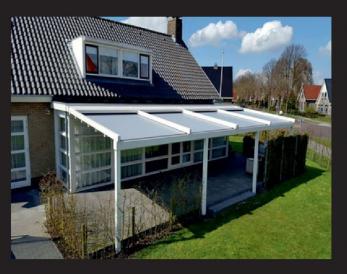

**BIOCLIMATIC AND ROLLING ROOF SYSTEMS** 

Powered by an electric motor and sealed with high quality gasket plugs, providing a completely airtight space which can be used in all weather conditions.

The motorized roof consists of rotatable aluminum panels

#### C HARACT ER IST I CS

Installat on wall-mounted

Mater al... alum n um

Canopy mater al w th smooth slats, sun shade louvers
Spec ficat ons custom, Roll ng b ocl mat c, motor zed, w nd-proof
Opt ons and accessor es w th ntegrated LED

Style contemporary
Ecolog cal character st cs energy-sav ng, recyclable, 100% recyclable
Color Ma n Color (Wh te / Black ...)

Rainwater or snow from the surface of the panels is directed to the gutters that are installed around the system and is directed into the pipes inside the pillars and finally drained out