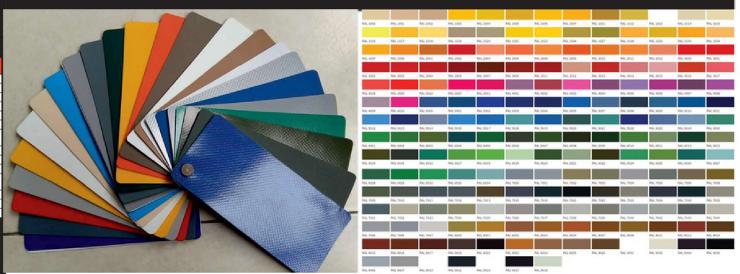

#### **COLOR CUSTOMIZATION**

#### YOU CAN CHOOSE THE ALL RAL COLORS

| Fabr cs Test ng              |                                     |                       |  |  |  |  |  |
|------------------------------|-------------------------------------|-----------------------|--|--|--|--|--|
| EN                           | TEST METHOD                         | PHFR<br>870           |  |  |  |  |  |
| Base Fabric                  |                                     | PES                   |  |  |  |  |  |
| Coating                      |                                     | PVC                   |  |  |  |  |  |
| Yarn (Denier)                |                                     | 1000×1000             |  |  |  |  |  |
| Weaving                      |                                     | 10×10                 |  |  |  |  |  |
| Total Weight (gsm)           | TS 251:1991 METOT 6                 | 870                   |  |  |  |  |  |
| Width (cm)                   |                                     | 250, 300, 320         |  |  |  |  |  |
| Tensile Strength (N/5<br>cm) | TS 2008 EN ISO 1421:2000<br>METOT 1 | 2300/2400 (Warp/Weft) |  |  |  |  |  |
| Tear Resistance (N)          | DIN 53363                           | 330/280 (Warp/Weft)   |  |  |  |  |  |
| Adhesion (daN/5 cm)          | EN ISO 2411                         | 7                     |  |  |  |  |  |
| Light Fastness               | ISO 105 B04:1994                    | 6+                    |  |  |  |  |  |
| Water Resistance<br>(mmSS)   | TS 257 EN 20811:1996                | Min. 8000             |  |  |  |  |  |
| Wear                         | TS EN 530:2011                      | Min. 9000 Rotation    |  |  |  |  |  |
| Temparature Resistance       |                                     | -40C +70C             |  |  |  |  |  |
| Flame Reterdancy             | DIN4102-B2, ISO 6941:2003           | PASS                  |  |  |  |  |  |