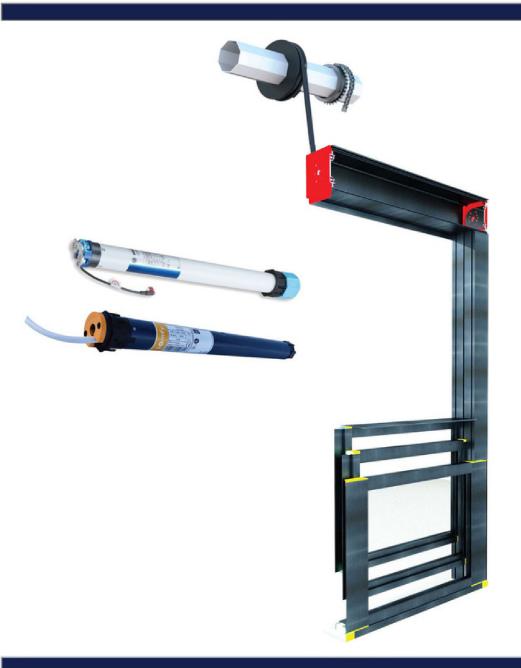

## **ALUMINIUM GUILLOTINE SYSYTEMS**

THE BEST SYSTEM WITH BEST ENGINES

THAT WE PROPOSAL TO YOU

Hotels / Apartments / Restaurants

you may use th s system anywhere

# The new sl d ng systems have enhanced the known strengths of w th a new qual ty

Effect ve sound attenuat on.

POSITIONS OF SLIDING SYSTEM

SINGLE GLAZING

DOUBLE GLAZING

you may use th s system anywhere

Hotels / Cafe / Off ces / Restaurants