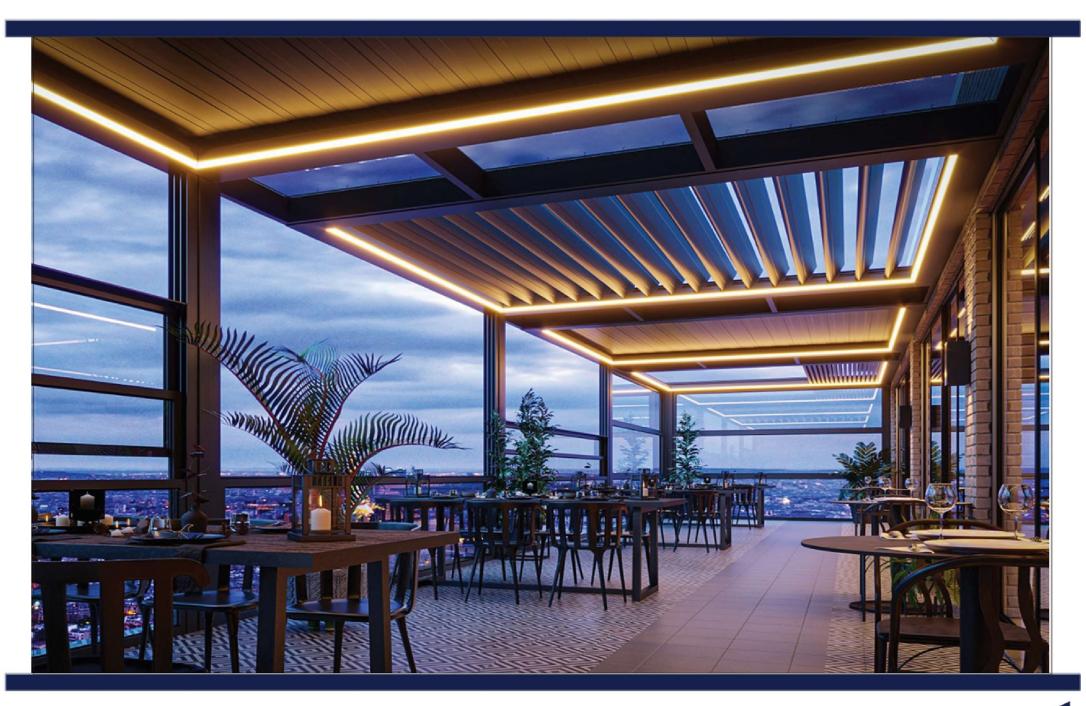

Opt ons and accessor es w th ntegrated LED

Style contemporary
Ecolog cal character st cs energy-sav ng, recyclable, 100% recyclable
Color Ma n Color (Wh te / Black ...)















Rainwater or snow from the surface of the panels is directed to the gutters that are installed around the system and is directed into the pipes inside the pillars and finally drained out





The Top V ew Shows The Three Poss ons of The Panels



### STANDING POSITIONS OF ROLLING ROOF





- 1 SELF STANDING SINGLE MODULE (Horizantal Panesl)
- 2 WALL ASSAMBELED ON ONE SIDE (Horizantal Panesl)
- 3 WALL ASSAMBELED ON TWO SIDES (Horizantal Panels)
- SELF STANDING SINGLE MODULE (Vertical Panel) s
- MALL ASSAMBELED ON ONE SIDE (Vert cal Panel)s
- WALL ASSAMBELED ON TWO SIDES (Vertical Panel) s



































**ALUMINIUM PERGOLA SYSTEMS** 













# Pergola Led Lighting professional led system





#### **COLOR CUSTOMIZATION**

#### YOU CAN CHOOSE THE ALL RAL COLORS

| Fabr cs Test ng              |                                     |                       |  |  |  |  |  |
|------------------------------|-------------------------------------|-----------------------|--|--|--|--|--|
| EN                           | TEST METHOD                         | PHFR<br>870           |  |  |  |  |  |
| Base Fabric                  |                                     | PES                   |  |  |  |  |  |
| Coating                      |                                     | PVC                   |  |  |  |  |  |
| Yarn (Denier)                |